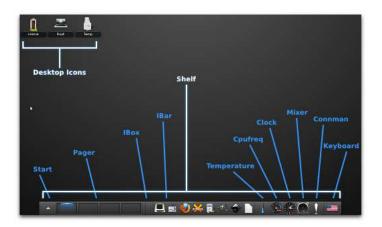

esktop Environment

It is an implementation of the Desktop metaphor, made of a bundle of applications running on top of the base Operating System(OS). which share a common Graphical User Interface (GUI), a common look and feel and are working together to bring a complete experience to the user.

#### Window Manager

A window manager is system software that controls the placement and appearance of windows. It usually works in conjunction with a Desktop Environment (and is thus designed around one).

# A Slightly different environment . . .

cont.

#### Desktop Shell

A Desktop Shell is something inbetween the two.

It provides more than **just** a window manager but not enough to be considered a full fledged Desktop Environment.

# A Quick Glance

# A View to a desktop



# Desktop Royale



#### License to start



# The man with the golden panel



But there is more...

# Beyond the desktop

#### **Embedded Systems**

- Infinity I-Kitchen
- SetTopBoxes by Free.fr
- Special laptops and services by ordissimo
- Mobile/TV/Tablet/IVI with Tizen

#### Electrolux

#### Infinity I-Kitchen



# Ordissimo

#### Laptop interface



# Samsung

#### Tizen



The Philosophy...

or

How i learned to stop worrying and

LOVE

the Enlightenment.

#### CHOICE IS GOOD

Vanilla vs. Strawberry vs. Chocolate

#### **EFFICIENCY MATTERS**

NOT everyone drives an F1

#### **EYECANDY MATTERS**

#### PORTING MATTERS

The world is NOT english

#### **OPEN IS BEST**

We have a sense of humor

## How can i get it?

- e17 is already in the core distribution repos and can be chosen as an option from the i